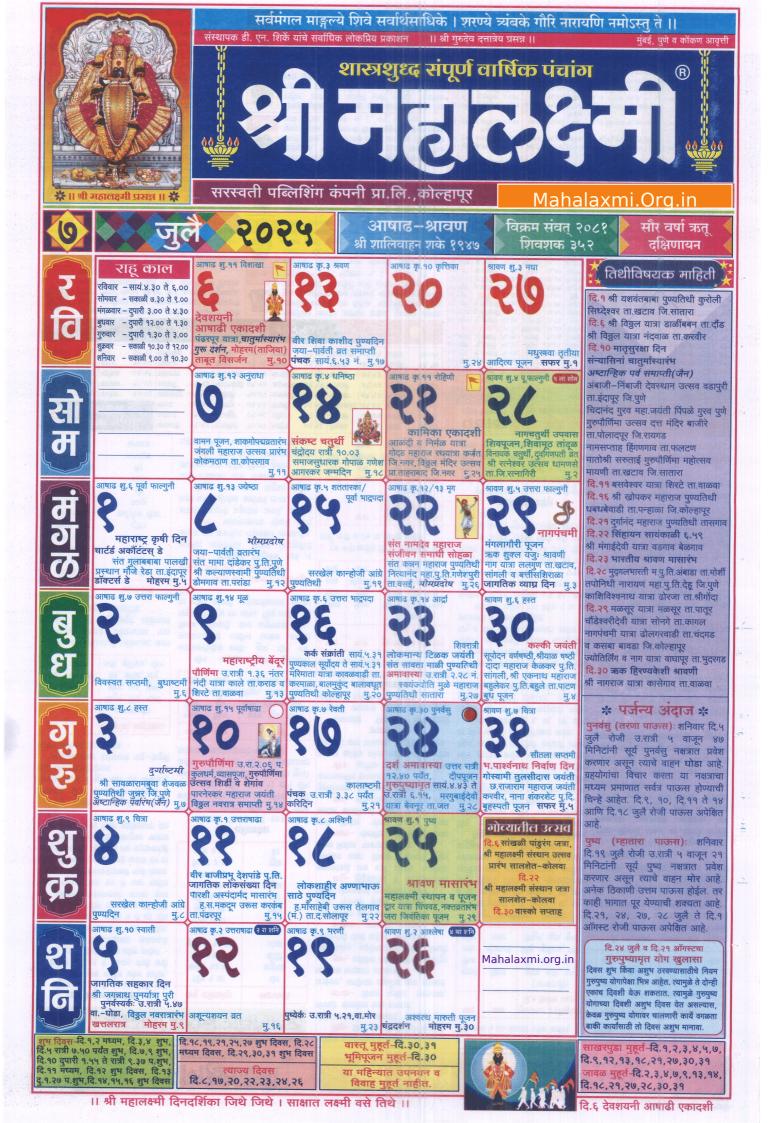

## Mahalaxmi.org.in

#### सन २०२५ मंदर्गती ग्रहांचे राशिपालट मधील

# राहू-केतू राशिप्रवेश राहू(व) दि.२९ मे २०२५ रोजी रात्री

१०.२६ वाजता कुंभ राशीत प्रवेश करील, तर केतू(व) दि.२९ मे २०२५ रोजी रात्री १०.२६ वाजता सिंह राशीत प्रवेश करील.

राहू-केतू राशिप्रवेशाच्या वेळेप्रमाणे सामान्यपणे खालीलप्रमाणे फले देतील राहू-केतू हे पातबिंदू आहेत व ते दर दीड वर्षांनी मागील राशीत असतात व तेथे दीड वर्षे असतात. सामान्यपणे त्यांचा इतर ग्रहांचा संबंध नसेल तर ते ज्या राशीत असतात त्या राशिस्वामीप्रमाणे फले देतात. तसेच त्यांचेबरोबर एखादा ग्रह असेल तर तो ग्रह पुढील राशीत जाईपर्यंत त्या ग्रहाप्रमाणेही फले देतात. यामुळे राहू-केतूंच्या फलात जास्त आक्रमकपणा किवा गाफीलपणा येत असतो

केंद्र त्रिकोणात राहू-केतू असता त्रिकोणेश किंवा कोणेशांच्या संबंधाने ते राजयोगकारक व शुभ फले देत असतात, तशी स्थानफलेही देतात.

राशिप्रवे